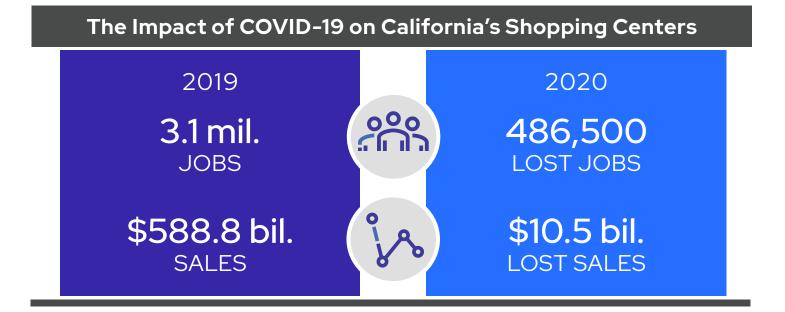

| California Annual Statistics                           | 2019         | 2020         | US 2020      |
|--------------------------------------------------------|--------------|--------------|--------------|
| Number of Shopping Centers                             | 15,257       | 15,285       | 115,049      |
| Retail Real Estate Establishments                      | 157,968      | 151,982      | 1.6 mil.     |
| Retail & Food Service Jobs <sup>1</sup>                | 3.1 mil.     | 2.6 mil.     | 24.5 mil.    |
| Retail & Food Service Share of Total Jobs <sup>1</sup> | 12.7%        | 11.2%        | 12.6%        |
| Retail Real Estate Sales                               | \$588.8 bil. | \$578.3 bil. | \$5.9 tril.  |
| Retail Real Estate Sales Share of GDP                  | 18.8%        | 18.7%        | 28.2%        |
| Retail Real Estate State Sales Taxes <sup>2</sup>      | \$42.7 bil.  | \$41.9 bil.  | \$332.1 bil. |
| Shopping Center Property Taxes                         | \$3.6 bil.   | \$3.5 bil.   | \$29.2 bil.  |
| Retail Construction/Redevelopment Spending             | \$2.3 bil.   | \$1.3 bil.   | \$24.6 bil.  |