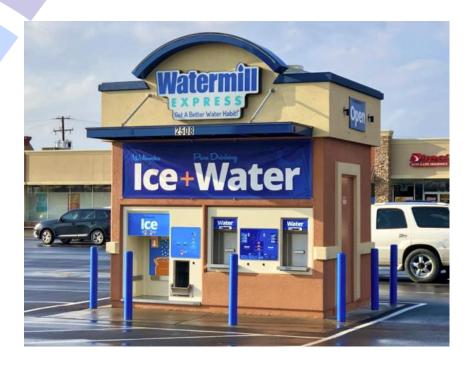

## Watermill Express

**Pure Water + Ice** 

Typical size: 325sf Pad for 108sf Kiosk (2 Parking Spaces)

Ice+Water

Location type: Shopping Center or Small Pad

**Mostly Unused Area of Parking Le** 

Current # of Kiosks: 1,300 - In Business Since 19