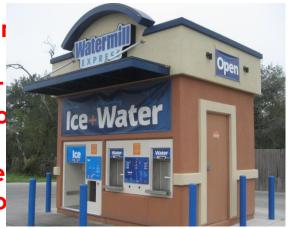

## Watermill Express

**Pure Water + Ice** 

Typical size: 325sf Pad for 108sf Kiosk (2 Parking Spaces)

Ice+Water

Location type: Shopping Center or Small Pad

**Mostly Unused Area of Parking Le** 

Current # of Kiosks: 1,300 - In Business Since 19