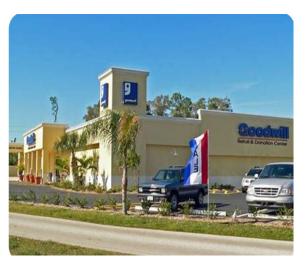

## Welcome to Goodwill South Florida

We empower people with disabilities and other barriers to employment through training, job opportunities, and placement services

**Retail Category:** Neighborhood, Community, Power

Centers

Typical size: 15,000 to 20,000 square feet

**Location type:** Free Standing, End Cap,

High Visibility, etc.

Current # of stores: 35

**Growth markets** 

and # of New Stores: 16 in Broward and 19 in Miami-Dade