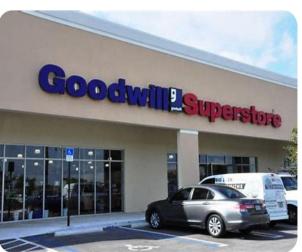

## Welcome to Goodwill South Florida

We empower people with disabilities and other barriers to employment through training, job opportunities, and placement services

**Retail Category:** Neighborhood, Community, Power

Centers

Typical size: 15,000 to 20,000 square feet

**Location type:** Free Standing, End Cap,

High Visibility, etc.

Current # of stores: 35

**Growth markets** 

and # of New Stores: 16 in Broward and 19 in Miami-Dade