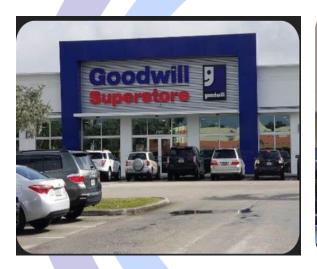

## Welcome to Goodwill South Florida

We empower people with disabilities and other barriers to employment through training, job opportunities, and placement services

**Retail Category:** Neighborhood, Community, Power

Centers

Typical size: 15,000 to 20,000 square feet

**Location type:** Free Standing, End Cap,

High Visibility, etc.

Current # of stores: 35

**Growth markets** 

and # of New Stores: 16 in Broward and 19 in Miami-Dade