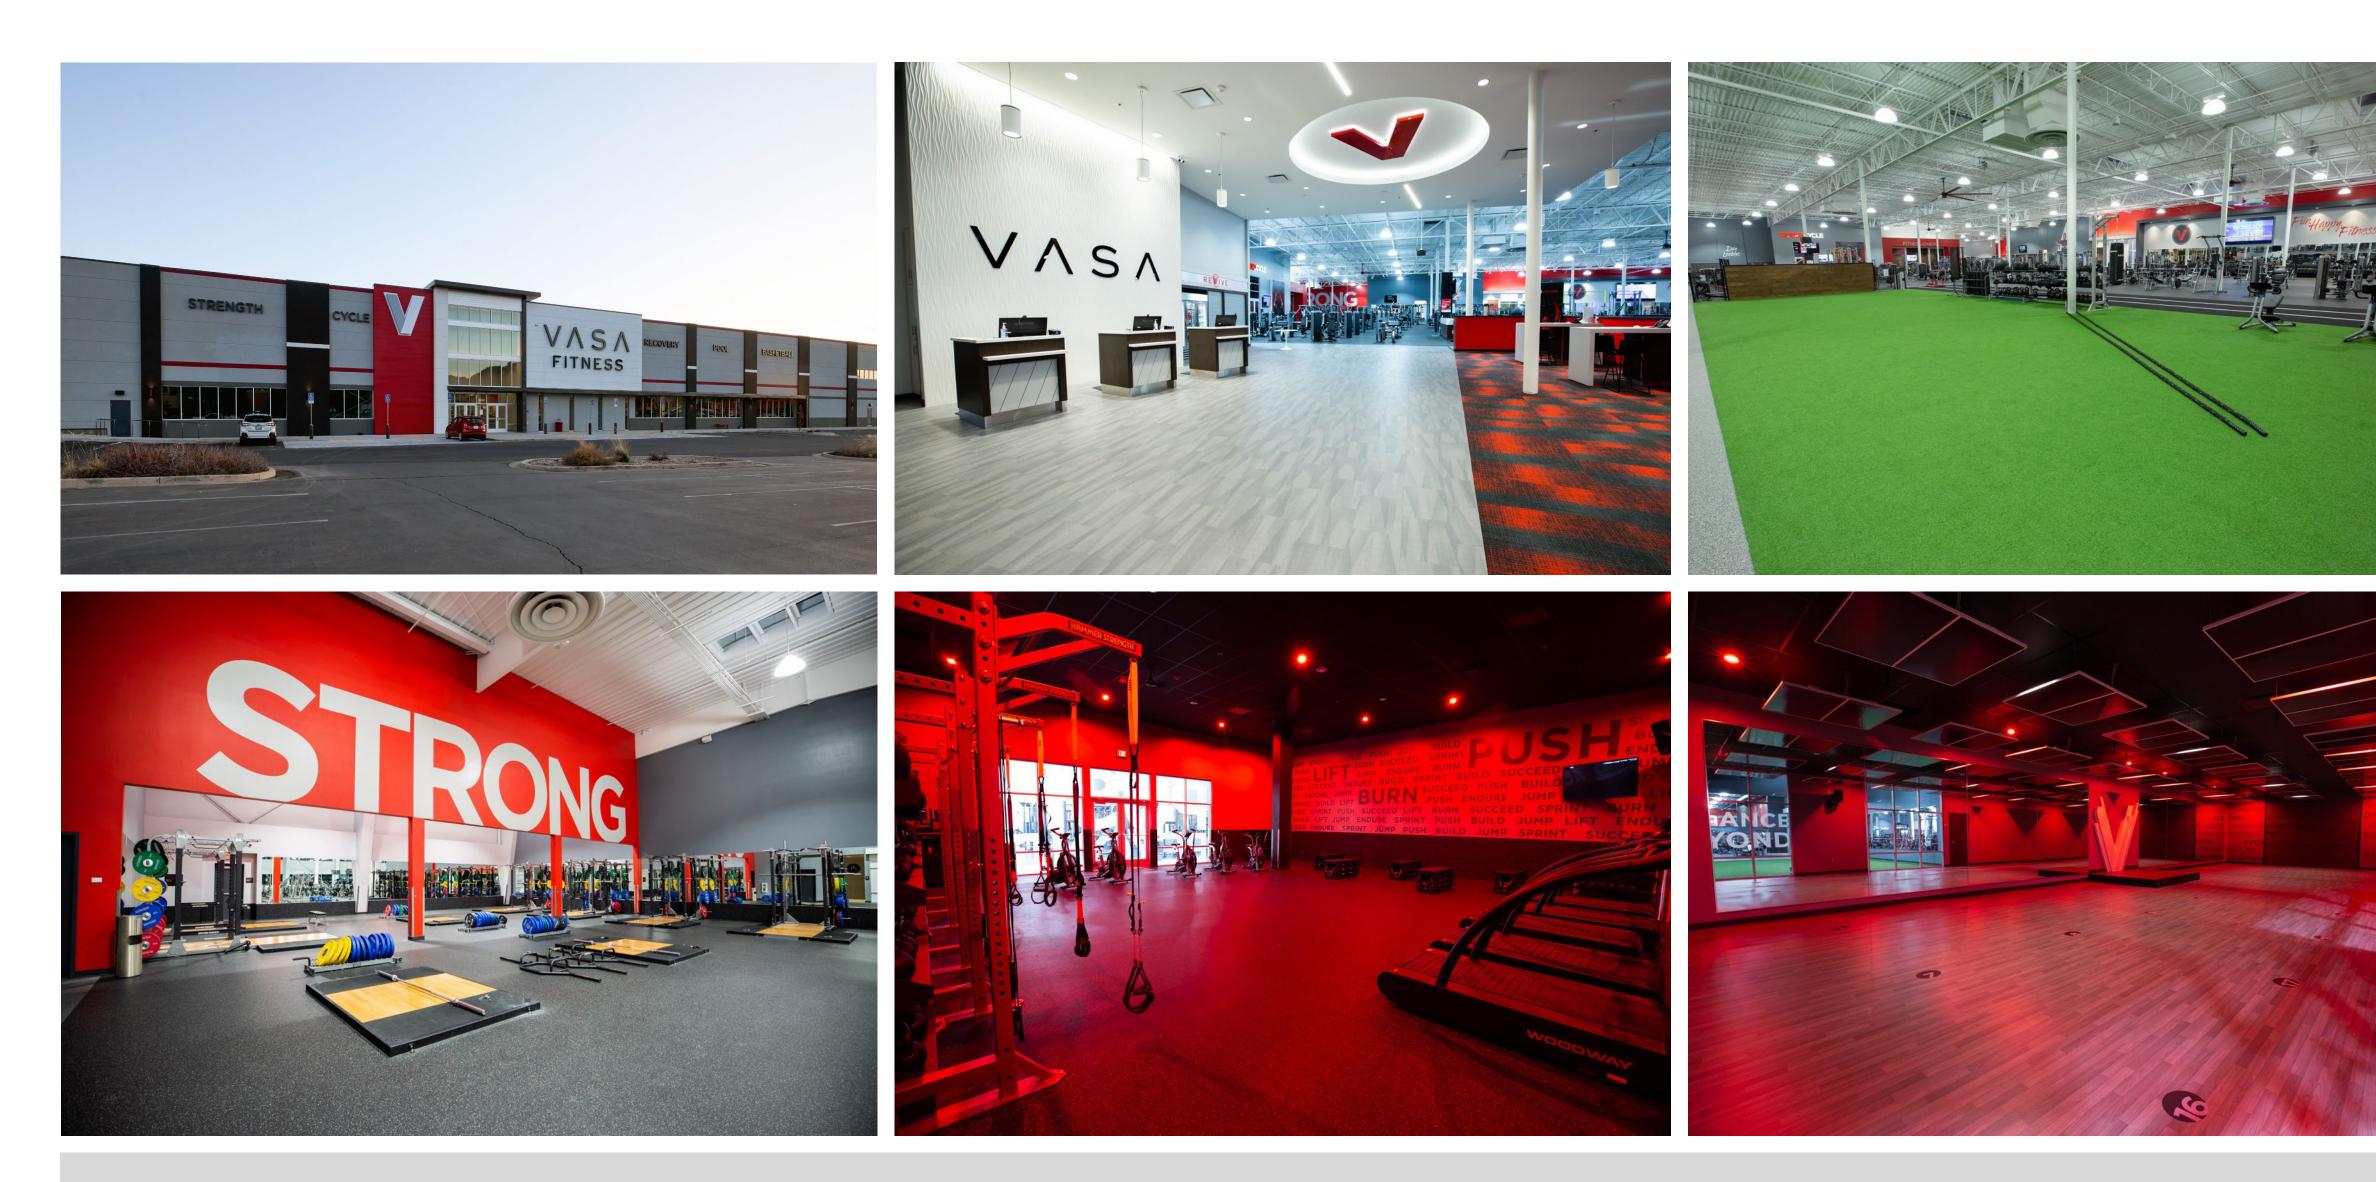

Daily needs

- High Value Low Price (HVLP) Fitness
- 50,000 65,000 square feet
- Free Standing, End Cap or Inline Former Grocery Stores work well
- 59 (+1 to open in October 2024)

- Currently in 8 states: UT, CO, AZ, IL, IN, WI, OK, NE Active in all 8 + new markets Opened 6 in 2024, 6-8 in 2025, 8-10 in 2026
- Need high ceilings (20') and 300 parks