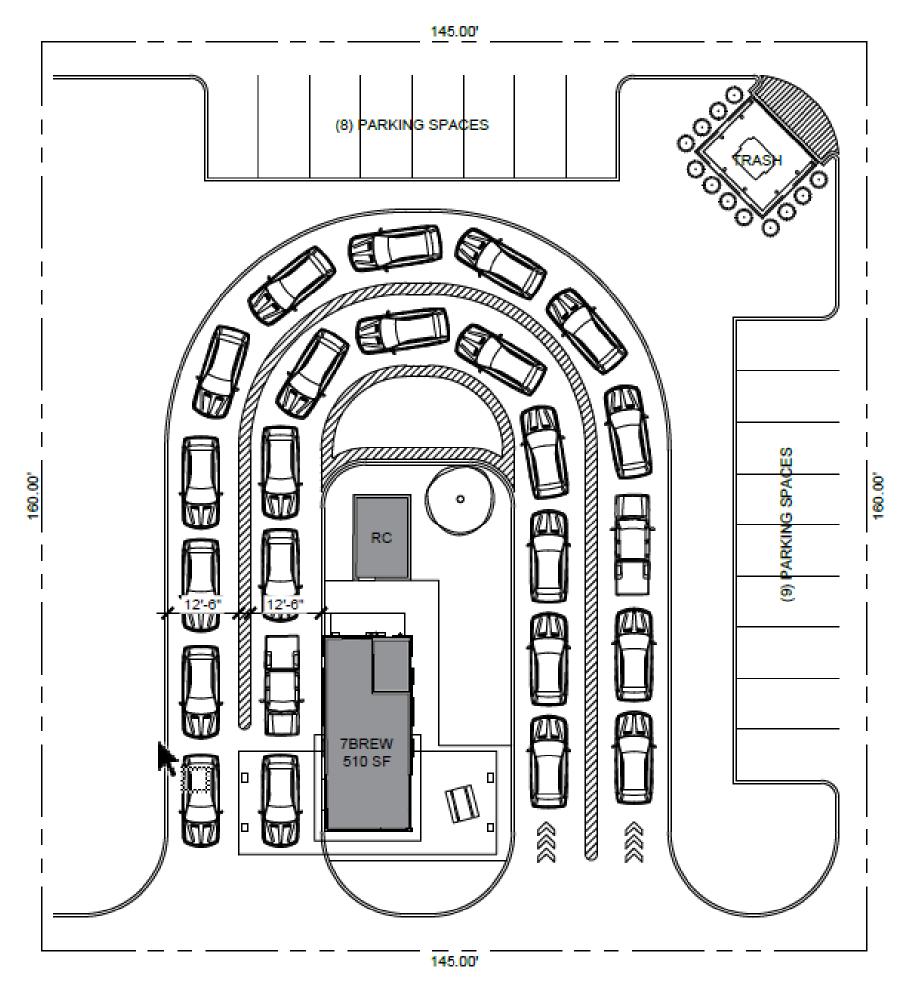

**Co-tenants:** Synergistic Big Box Branded retail, Grocery Anchored, or National QSR Brands within ½ mile of the site.

Additional requirements: 20,000 VPD, 10,000 Pop within 1 mile

HORSE SHOE FACING STREET