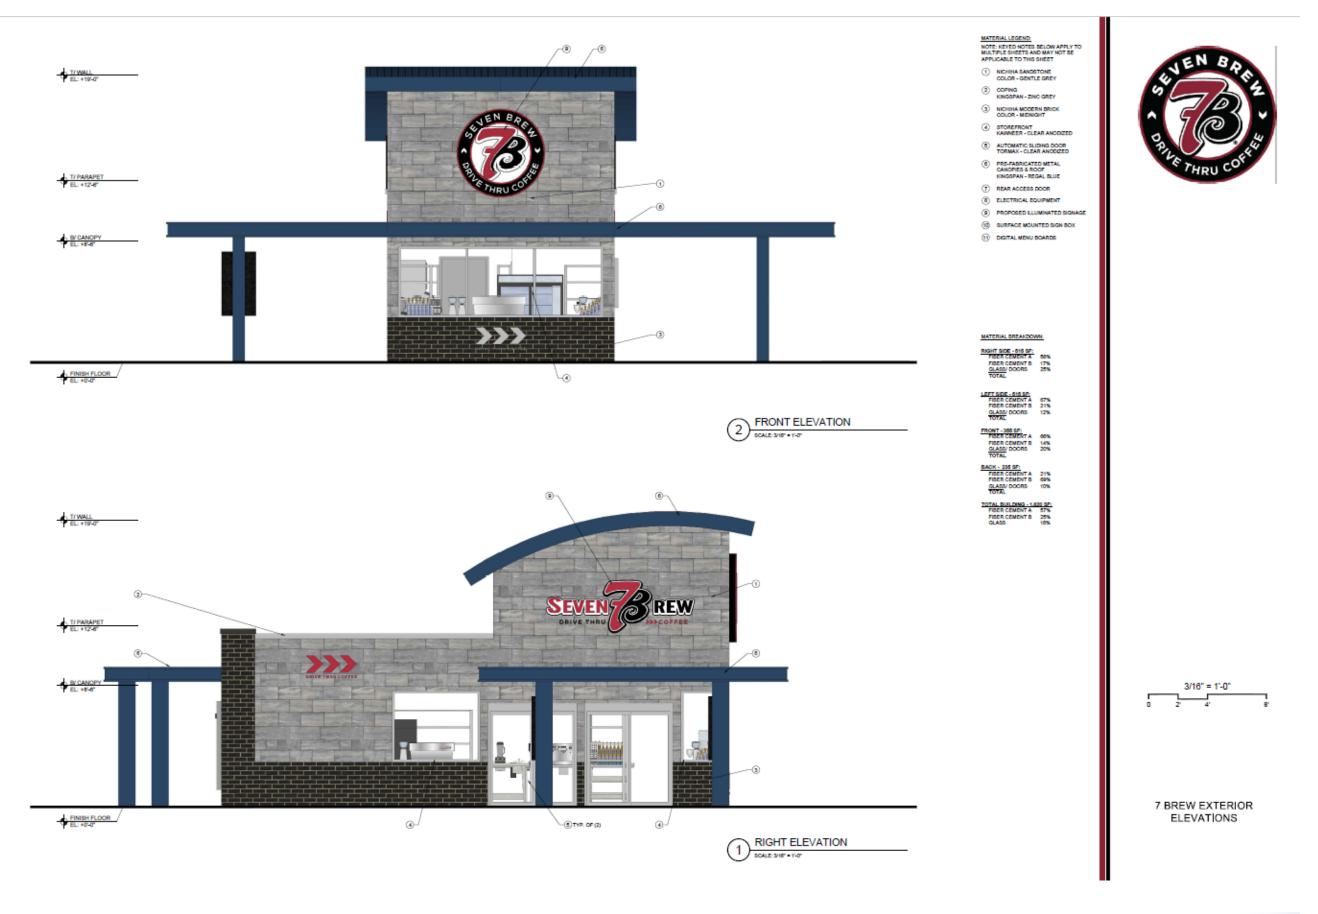

## Retailer Runway

Retail Category: Coffee Category

Typical size: 25,000 square feet

Location type: Free Standing, High Visibility, etc.

Current # of stores: 270+

Growth markets and # of New Stores:

27 States and growing in all markets, except west coast. Adding approximately 200 units per Year.