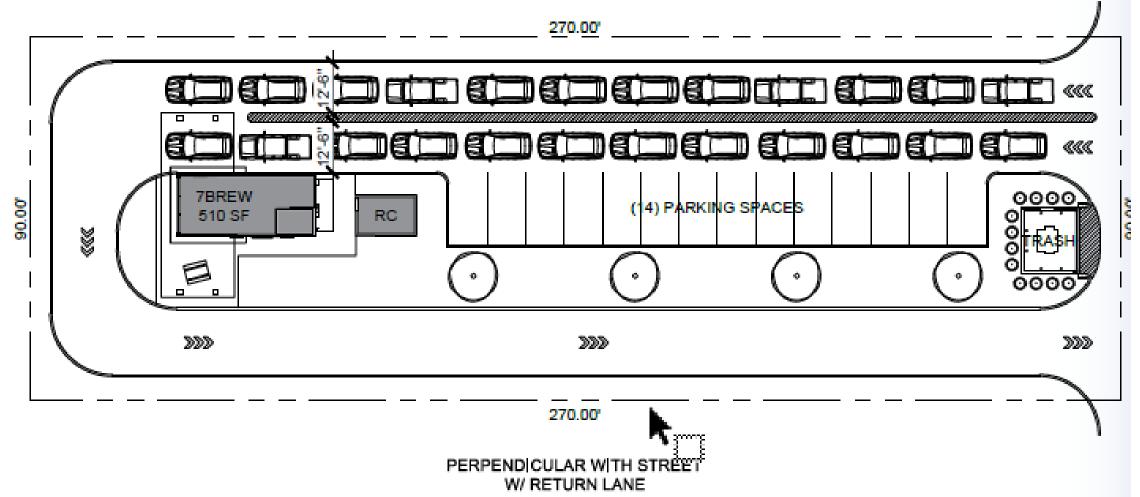

**Co-tenants:** Synergistic Big Box Branded retail, Grocery Anchored, or National QSR Brands within ½ mile of the site.

Additional requirements: 20,000 VPD, 10,000 Pop within 1 mile

HORSE SHOE FACING STREET