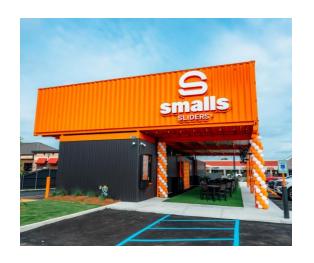

## **Retailer Runway**

**Small Sliders** 

Nate Minnis, Head of Real Estate

Retail Category: Quick Serve Modular building restaurant w/multi-order points

Typical Size: 1/3 – 1 acre

Location Type: Regional Retail, Regional Interstate, Suburb